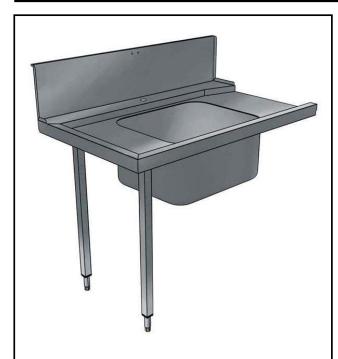

Prewash table with 600x500mm bowl for hood type, I>r, 1200mm

#### Item No.

For hood type dishwashers. Constructed in 304 AISI stainless steel. Backsplash mm300h. N. 2 square 40x40mm tubular legs on height-adjustable feet. Bowl size mm600x500x300h with overflow pipe, drain hole and plastic syphon. Basket direction: from left to r

# **Key Information:**

External dimensions, Width:

865315 (BHHPT6B12L)1200 mmExternal dimensions, Depth:745 mmExternal dimensions, Height:1170 mmNet weight:8 kg

Splashback Dimensions,

Height: 300 mm

**Basin dimensions:** 600x500x300h