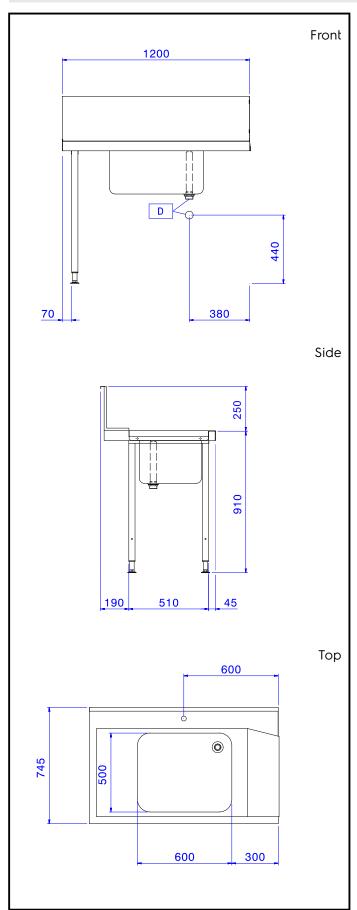

# **Key Information:**

External dimensions, Width:

865315 (BHHPT6B12L)1200 mmExternal dimensions, Depth:745 mmExternal dimensions, Height:1170 mmNet weight:8 kg

Splashback Dimensions,

Height: 300 mm

**Basin dimensions:** 600x500x300h